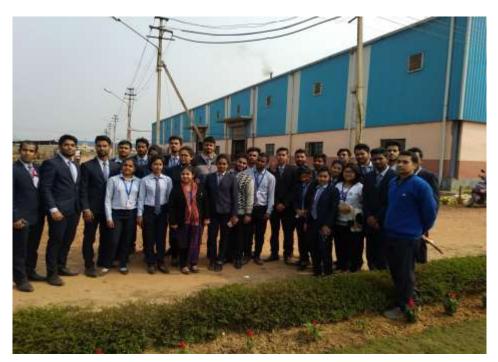

## Industry Tour by MBA and MBA Rural Management students

The students of MBA and MBA Rural Management visited the manufacturing unit of Mutha Industry Pvt. Ltd. (Epitome is the brand name of bamboo furniture and flooring business unit), Bodhjung Nagar, Agartala. Students had an opportunity to understand the actual processes and production operations in the factory. They received a good exposure to production processes, handling of raw materials etc. Mr. Sanjay Singh, Director (Technical) of the company and an expert in the area of Production management shared his valuable experience, expertise and advice with the students